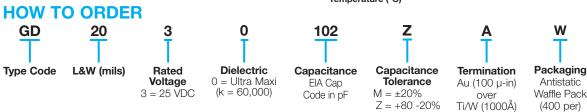

Samples and custom configurations are available on request.

inches (millimeters)

| Style                        | Length x Width                             | Capacitance (pF) |      |
|------------------------------|--------------------------------------------|------------------|------|
| Otyle                        | ±.003" (0.076)                             | Min              | Max  |
| GD10                         | .010 x .010 (.254 x .254)                  | 200              | 300  |
| GD15                         | .015 x .015 (.381 x .381)                  | 300              | 600  |
| GD20                         | .020 x .020 (.508 x .508)                  | 550              | 1000 |
| GD25                         | .025 x .025 (.635 x .635)                  | 900              | 1500 |
| GD30                         | .030 x .030 (.762 x .762)                  | 1400             | 2000 |
| GD35                         | .035 x .035 (.889 x .889)                  | 1900             | 2700 |
| GD40                         | .040 x .040 (1.016 x 1.016)                | 2600             | 3500 |
| GD45                         | .045 x .045 (1.143 x 1.14 <mark>3</mark> ) | 3300             | 4400 |
| GD50                         | .050 x .050 (1.270 x 1.270)                | 4200             | 5400 |
| GD55                         | .055 x .055 (1.397 x1.397)                 | 5100             | 6500 |
| Thickness 0065 001 (165 025) |                                            |                  |      |