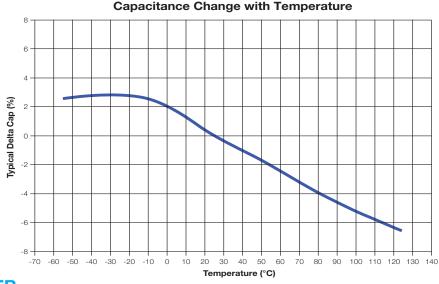

These new Single Layer Ceramic Capacitors, with X7R TCC and rated at 25VDC (-55°C thru +125°C), set a new standard for circuit miniturization. On average, the required board mounting area will be reduced by approximately two-thirds when compared to an equivalent capacitance value for our Maxi+ series. The Ultra Maxi series offers an ideal solution for broadband bypass applications where high performance and the smallest footprint are the primary considerations.